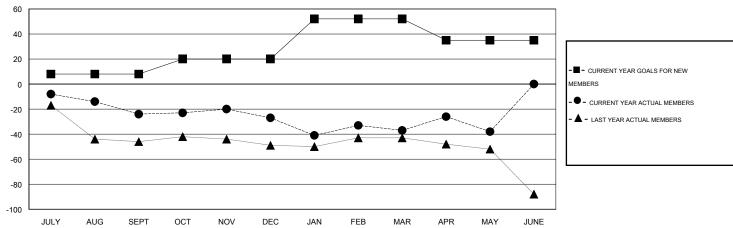

#### GOALS AND ACTUAL MEMBERS CUMULATIVE

| DROPPED CLUBS: 0  DROPPED MEMBERS |     | 28 CLUBS OF 44 ADDED 1 OR MORE NEW MEMBERS |                       | 73 (79.69%)<br>(20.31%) |
|-----------------------------------|-----|--------------------------------------------|-----------------------|-------------------------|
| DECEASED                          | 28  | CLICK HERE FOR HEALTH                      | FAMILY UNIT MEMBERS   | 303                     |
| CLUB CANCELLED                    | 0   | ASSESSMENT DATA                            |                       | 140                     |
| OTHER                             | 98  |                                            | HEAD OF HOUSEHOLD     | 149                     |
| TOTAL                             | 126 |                                            | NON-HEAD OF HOUSEHOLD | 154                     |